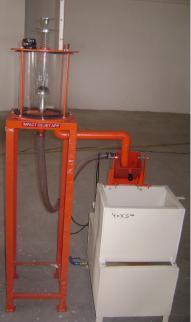

# **IMPACT OF JET APPARATUS**

HYDRAULICS

MODEL NO.

**FM-20** 

## **Technical Specification:**

- Structure housing Mild Steel.
- Sump tank (S.S.)
- Collecting tank (S.S.)
- Apparatus is used to investigate the reaction of a jet of water on various forms of vanes. The jet is arranged vertically and in such a way that it may be conveniently observed through a Perspex acrylic cylinder
- Centrifugal monoblock pump Single phase 0.5hp capacity.
- Control valves and drain valve.
- ✤ G.I pipe line
- Strong M.S stand.